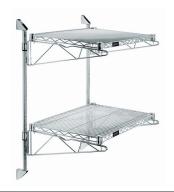

# Quantum Chrome Cantilever Double Shelf Post Wall Mount (2) 42"W x 21"D shelves

- Cantilever Double Shelf Post Wall Mount
- (2) 42"W x 21"D shelves
- (2) 34" posts
- (4) 21" cantilever arms
- (4) mounting brackets
- chrome plated finish
- NSF
- Material: Carbon Steel