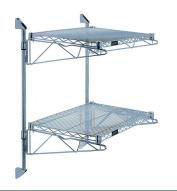

## Quantum Gray Cantilever Double Shelf Post Wall Mount (2) 42"W x 21"D shelves

**Price:** \$220.43

View more details & photos

# Quantum Gray Cantilever Double Shelf Post Wall Mount (2) 42?W x 21?D shelves

- Cantilever Double Shelf Post Wall Mount
- (2) 42?W x 21?D shelves
- (2) 34? posts
- (4) 21? cantilever arms
- (4) mounting brackets
- gray epoxy antimicrobial finish
- NSF
- Material: Carbon Steel