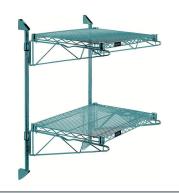

# Quantum Green Cantilever Double Shelf Post Wall Mount (2) 42"W x 21"D shelves

- Cantilever Double Shelf Post Wall Mount
- (2) 42"W x 21"D shelves
- (2) 34" posts
- (4) 21" cantilever arms
- (4) mounting brackets
- green epoxy antimicrobial finish
- NSF
- Material: Carbon Steel