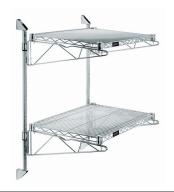

# Quantum Chrome Cantilever Double Shelf Post Wall Mount (2) 42?W x 24?D shelves

- Cantilever Double Shelf Post Wall Mount
- (2) 42?W x 24?D shelves
- (2) 34? posts
- (4) 24? cantilever arms
- (4) mounting brackets
- chrome plated finish
- NSF
- Material: Carbon Steel