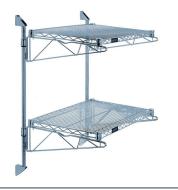

# Quantum Gray Cantilever Double Shelf Post Wall Mount (2) 42"W x 24"D shelves

- Cantilever Double Shelf Post Wall Mount
- (2) 42"W x 24"D shelves
- (2) 34" posts
- (4) 24" cantilever arms
- (4) mounting brackets
- gray epoxy antimicrobial finish
- NSF
- Material: Carbon Steel