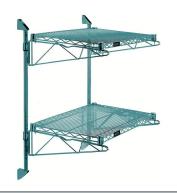

## Quantum Green Cantilever Double Shelf Post Wall Mount (2) 42"W x 24"D shelves

**Price:** \$216.93

View more details & photos

# Quantum Green Cantilever Double Shelf Post Wall Mount (2) 42?W x 24?D shelves

- Cantilever Double Shelf Post Wall Mount
- (2) 42?W x 24?D shelves
- (2) 34? posts
- (4) 24? cantilever arms
- (4) mounting brackets
- green epoxy antimicrobial finish
- NSF
- Material: Carbon Steel