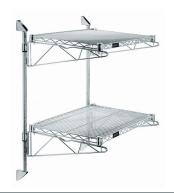

# Quantum Chrome Cantilever Double Shelf Post Wall Mount (2) 48"W x 12"D shelves

- Cantilever Double Shelf Post Wall Mount
- (2) 48"W x 12"D shelves
- (2) 34" posts
- (4) 12" cantilever arms
- (4) mounting brackets
- chrome plated finish
- NSF
- Material: Carbon Steel