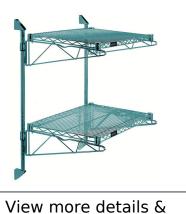

Seamless ordering. Reasonable prices. Simple installation.

Quantum Green Cantilever Double Shelf Post Wall Mount (2) 48"W x 12"D shelves

Price: \$155.01

photos

## Quantum Green Cantilever Double Shelf Post Wall Mount (2) 48"W x 12"D shelves

- Cantilever Double Shelf Post Wall Mount
- (2) 48"W x 12"D shelves
- (2) 34" posts
- (4) 12" cantilever arms
- (4) mounting brackets
- green epoxy antimicrobial finish
- NSF
- Material: Carbon Steel