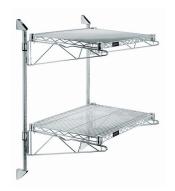

## Quantum Chrome Cantilever Double Shelf Post Wall Mount (2) 48"W x 14"D shelves

**Price:** \$184.91

View more details & photos

# Quantum Chrome Cantilever Double Shelf Post Wall Mount (2) 48"W x 14"D shelves

- Cantilever Double Shelf Post Wall Mount
- (2) 48"W x 14"D shelves
- (2) 34" posts
- (4) 14" cantilever arms
- (4) mounting brackets
- chrome plated finish
- NSF
- Material: Carbon Steel