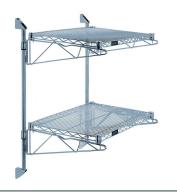

## Quantum Gray Cantilever Double Shelf Post Wall Mount (2) 48"W x 14"D shelves

Price: \$172.30

View more details & photos

# Quantum Gray Cantilever Double Shelf Post Wall Mount (2) 48?W x 14?D shelves

- Cantilever Double Shelf Post Wall Mount
- (2) 48?W x 14?D shelves
- (2) 34? posts
- (4) 14? cantilever arms
- (4) mounting brackets
- gray epoxy antimicrobial finish
- NSF
- Material: Carbon Steel