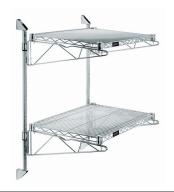

# Quantum Chrome Cantilever Double Shelf Post Wall Mount (2) 48?W x 18?D shelves

- Cantilever Double Shelf Post Wall Mount
- (2) 48?W x 18?D shelves
- (2) 34? posts
- (4) 18? cantilever arms
- (4) mounting brackets
- chrome plated finish
- NSF
- Material: Carbon Steel