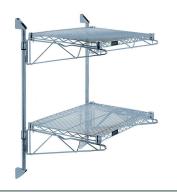

# Quantum Gray Cantilever Double Shelf Post Wall Mount (2) 48?W x 18?D shelves

- Cantilever Double Shelf Post Wall Mount
- (2) 48?W x 18?D shelves
- (2) 34? posts
- (4) 18? cantilever arms
- (4) mounting brackets
- gray epoxy antimicrobial finish
- NSF
- Material: Carbon Steel