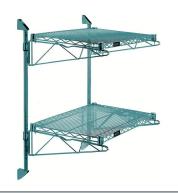

Quantum Green Cantilever Double Shelf Post Wall Mount (2) 48"W x 18"D shelves

Price: \$200.77

View more details & photos

## Quantum Green Cantilever Double Shelf Post Wall Mount (2) 48?W x 18?D shelves

- Cantilever Double Shelf Post Wall Mount
- (2) 48?W x 18?D shelves
- (2) 34? posts
- (4) 18? cantilever arms
- (4) mounting brackets
- green epoxy antimicrobial finish
- NSF
- Material: Carbon Steel