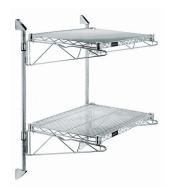

# Quantum Chrome Cantilever Double Shelf Post Wall Mount (2) 48?W x 21?D shelves

- Cantilever Double Shelf Post Wall Mount
- (2) 48?W x 21?D shelves
- (2) 34? posts
- (4) 21? cantilever arms
- (4) mounting brackets
- chrome plated finish
- NSF
- Material: Carbon Steel