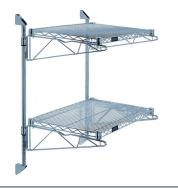

## Quantum Gray Cantilever Double Shelf Post Wall Mount (2) 48"W x 21"D shelves

Price: \$235.84

View more details & photos

# Quantum Gray Cantilever Double Shelf Post Wall Mount (2) 48"W x 21"D shelves

- Cantilever Double Shelf Post Wall Mount
- (2) 48"W x 21"D shelves
- (2) 34" posts
- (4) 21" cantilever arms
- (4) mounting brackets
- gray epoxy antimicrobial finish
- NSF
- Material: Carbon Steel