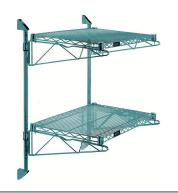

## Quantum Green Cantilever Double Shelf Post Wall Mount (2) 48?W x 21?D shelves

- Cantilever Double Shelf Post Wall Mount
- (2) 48?W x 21?D shelves
- (2) 34? posts
- (4) 21? cantilever arms
- (4) mounting brackets
- green epoxy antimicrobial finish
- NSF
- Material: Carbon Steel