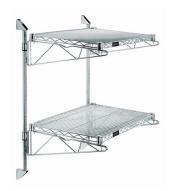

# Quantum Chrome Cantilever Double Shelf Post Wall Mount (2) 48"W x 24"D shelves

- Cantilever Double Shelf Post Wall Mount
- (2) 48"W x 24"D shelves
- (2) 34" posts
- (4) 24" cantilever arms
- (4) mounting brackets
- chrome plated finish
- NSF
- Material: Carbon Steel