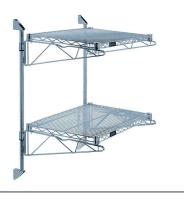

Seamless ordering. Reasonable prices. Simple installation.

Quantum Gray Cantilever Double Shelf Post Wall Mount (2) 48"W x 24"D shelves

Price: \$230.76

## Quantum Gray Cantilever Double Shelf Post Wall Mount (2) 48''W x 24''D shelves

- Cantilever Double Shelf Post Wall Mount
- (2) 48"W x 24"D shelves
- (2) 34" posts
- (4) 24" cantilever arms
- (4) mounting brackets
- gray epoxy antimicrobial finish
- NSF
- Material: Carbon Steel