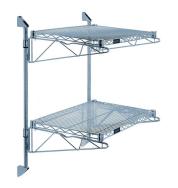

## Quantum Gray Cantilever Double Shelf Post Wall Mount (2) 54"W x 14"D shelves

Price: \$183.93

View more details & photos

# Quantum Gray Cantilever Double Shelf Post Wall Mount (2) 54"W x 14"D shelves

- Cantilever Double Shelf Post Wall Mount
- (2) 54"W x 14"D shelves
- (2) 34" posts
- (4) 14" cantilever arms
- (4) mounting brackets
- gray epoxy antimicrobial finish
- NSF
- Material: Carbon Steel