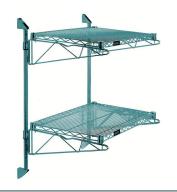

# Quantum Green Cantilever Double Shelf Post Wall Mount (2) 54?W x 14?D shelves

- Cantilever Double Shelf Post Wall Mount
- (2) 54?W x 14?D shelves
- (2) 34? posts
- (4) 14? cantilever arms
- (4) mounting brackets
- green epoxy antimicrobial finish
- NSF
- Material: Carbon Steel