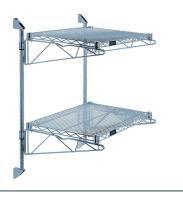

Seamless ordering. Reasonable prices. Simple installation.

Quantum Gray Cantilever Double Shelf Post Wall Mount (2) 54"W x 18"D shelves

Price: \$215.24

## Quantum Gray Cantilever Double Shelf Post Wall Mount (2) 54"W x 18"D shelves

- Cantilever Double Shelf Post Wall Mount
- (2) 54"W x 18"D shelves
- (2) 34" posts
- (4) 18" cantilever arms
- (4) mounting brackets
- gray epoxy antimicrobial finish
- NSF
- Material: Carbon Steel