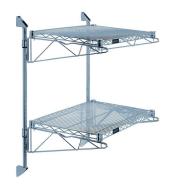

# Quantum Gray Cantilever Double Shelf Post Wall Mount (2) 54"W x 21"D shelves

- Cantilever Double Shelf Post Wall Mount
- (2) 54"W x 21"D shelves
- (2) 34" posts
- (4) 21" cantilever arms
- (4) mounting brackets
- gray epoxy antimicrobial finish
- NSF
- Material: Carbon Steel