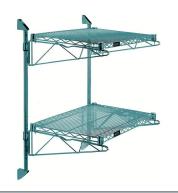

# Quantum Green Cantilever Double Shelf Post Wall Mount (2) 54?W x 21?D shelves

- Cantilever Double Shelf Post Wall Mount
- (2) 54?W x 21?D shelves
- (2) 34? posts
- (4) 21? cantilever arms
- (4) mounting brackets
- green epoxy antimicrobial finish
- NSF
- Material: Carbon Steel