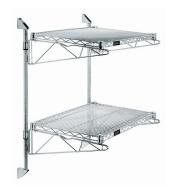

## Quantum Chrome Cantilever Double Shelf Post Wall Mount (2) 54"W x 24"D shelves

**Price:** \$273.70

View more details & photos

# Quantum Chrome Cantilever Double Shelf Post Wall Mount (2) 54"W x 24"D shelves

- Cantilever Double Shelf Post Wall Mount
- (2) 54"W x 24"D shelves
- (2) 34" posts
- (4) 24" cantilever arms
- (4) mounting brackets
- chrome plated finish
- NSF
- Material: Carbon Steel