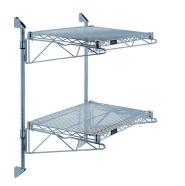

Seamless ordering. Reasonable prices. Simple installation.

Quantum Gray Cantilever Double Shelf Post Wall Mount (2) 54"W x 24"D shelves

Price: \$245.03

# Quantum Gray Cantilever Double Shelf Post Wall Mount (2) 54?W x 24?D shelves

- Cantilever Double Shelf Post Wall Mount
- (2) 54?W x 24?D shelves
- (2) 34? posts
- (4) 24? cantilever arms
- (4) mounting brackets
- gray epoxy antimicrobial finish
- NSF
- Material: Carbon Steel