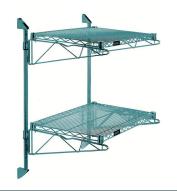

## Quantum Green Cantilever Double Shelf Post Wall Mount (2) 54"W x 24"D shelves

**Price:** \$245.03

View more details & photos

# Quantum Green Cantilever Double Shelf Post Wall Mount (2) 54"W x 24"D shelves

- Cantilever Double Shelf Post Wall Mount
- (2) 54"W x 24"D shelves
- (2) 34" posts
- (4) 24" cantilever arms
- (4) mounting brackets
- green epoxy antimicrobial finish
- NSF
- Material: Carbon Steel