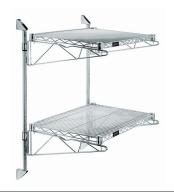

# Quantum Chrome Cantilever Double Shelf Post Wall Mount (2) 60"W x 12"D shelves

- Cantilever Double Shelf Post Wall Mount
- (2) 60"W x 12"D shelves
- (2) 34" posts
- (4) 12" cantilever arms
- (4) mounting brackets
- chrome plated finish
- NSF
- Material: Carbon Steel