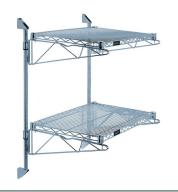

## Quantum Gray Cantilever Double Shelf Post Wall Mount (2) 60"W x 12"D shelves

**Price:** \$172.23

View more details & photos

# Quantum Gray Cantilever Double Shelf Post Wall Mount (2) 60?W x 12?D shelves

- Cantilever Double Shelf Post Wall Mount
- (2) 60?W x 12?D shelves
- (2) 34? posts
- (4) 12? cantilever arms
- (4) mounting brackets
- gray epoxy antimicrobial finish
- NSF
- Material: Carbon Steel