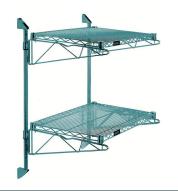

# Quantum Green Cantilever Double Shelf Post Wall Mount (2) 60?W x 12?D shelves

- Cantilever Double Shelf Post Wall Mount
- (2) 60?W x 12?D shelves
- (2) 34? posts
- (4) 12? cantilever arms
- (4) mounting brackets
- green epoxy antimicrobial finish
- NSF
- Material: Carbon Steel