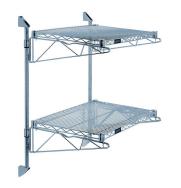

## Quantum Gray Cantilever Double Shelf Post Wall Mount (2) 60"W x 14"D shelves

**Price:** \$194.98

View more details & photos

# Quantum Gray Cantilever Double Shelf Post Wall Mount (2) 60"W x 14"D shelves

- Cantilever Double Shelf Post Wall Mount
- (2) 60"W x 14"D shelves
- (2) 34" posts
- (4) 14" cantilever arms
- (4) mounting brackets
- gray epoxy antimicrobial finish
- NSF
- Material: Carbon Steel