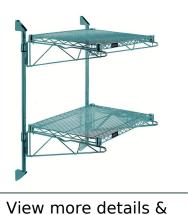

Seamless ordering. Reasonable prices. Simple installation.

Quantum Green Cantilever Double Shelf Post Wall Mount (2) 60"W x 14"D shelves

Price: \$194.98

photos

## **Quantum Green Cantilever Double Shelf Post Wall** Mount (2) 60"W x 14"D shelves

- Cantilever Double Shelf Post Wall Mount
- (2) 60"W x 14"D shelves
- (2) 34" posts
- (4) 14" cantilever arms
- (4) mounting brackets
- green epoxy antimicrobial finish
- NSF
- Material: Carbon Steel