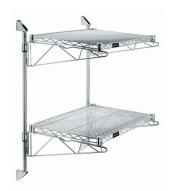

# Quantum Chrome Cantilever Double Shelf Post Wall Mount (2) 60"W x 18"D shelves

- Cantilever Double Shelf Post Wall Mount
- (2) 60"W x 18"D shelves
- (2) 34" posts
- (4) 18" cantilever arms
- (4) mounting brackets
- chrome plated finish
- NSF
- Material: Carbon Steel