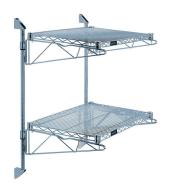

Seamless ordering. Reasonable prices. Simple installation.

Quantum Gray Cantilever Double Shelf Post Wall Mount (2) 60"W x 18"D shelves

Price: \$227.59

# Quantum Gray Cantilever Double Shelf Post Wall Mount (2) 60?W x 18?D shelves

- Cantilever Double Shelf Post Wall Mount
- (2) 60?W x 18?D shelves
- (2) 34? posts
- (4) 18? cantilever arms
- (4) mounting brackets
- gray epoxy antimicrobial finish
- NSF
- Material: Carbon Steel