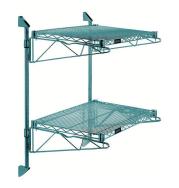

## Quantum Green Cantilever Double Shelf Post Wall Mount (2) 60"W x 18"D shelves

**Price:** \$227.59

View more details & photos

# Quantum Green Cantilever Double Shelf Post Wall Mount (2) 60"W x 18"D shelves

- Cantilever Double Shelf Post Wall Mount
- (2) 60"W x 18"D shelves
- (2) 34" posts
- (4) 18" cantilever arms
- (4) mounting brackets
- green epoxy antimicrobial finish
- NSF
- Material: Carbon Steel