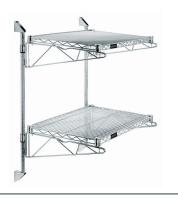

## Quantum Chrome Cantilever Double Shelf Post Wall Mount (2) 60"W x 21"D shelves

- Cantilever Double Shelf Post Wall Mount
- (2) 60"W x 21"D shelves
- (2) 34" posts
- (4) 21" cantilever arms
- (4) mounting brackets
- chrome plated finish
- NSF
- Material: Carbon Steel