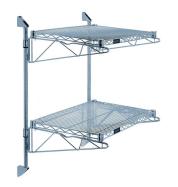

## Quantum Gray Cantilever Double Shelf Post Wall Mount (2) 60"W x 21"D shelves

Price: \$263.03

View more details & photos

# Quantum Gray Cantilever Double Shelf Post Wall Mount (2) 60"W x 21"D shelves

- Cantilever Double Shelf Post Wall Mount
- (2) 60"W x 21"D shelves
- (2) 34" posts
- (4) 21" cantilever arms
- (4) mounting brackets
- gray epoxy antimicrobial finish
- NSF
- Material: Carbon Steel