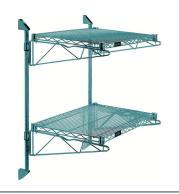

## Quantum Green Cantilever Double Shelf Post Wall Mount (2) 60"W x 21"D shelves

**Price:** \$263.03

View more details & photos

# Quantum Green Cantilever Double Shelf Post Wall Mount (2) 60?W x 21?D shelves

- Cantilever Double Shelf Post Wall Mount
- (2) 60?W x 21?D shelves
- (2) 34? posts
- (4) 21? cantilever arms
- (4) mounting brackets
- green epoxy antimicrobial finish
- NSF
- Material: Carbon Steel