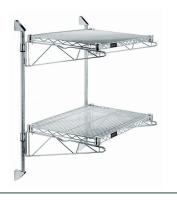

Seamless ordering. Reasonable prices. Simple installation.

Quantum Chrome Cantilever Double Shelf Post Wall Mount (2) 60"W x 24"D shelves

Price: \$297.72

## Quantum Chrome Cantilever Double Shelf Post Wall Mount (2) 60"W x 24"D shelves

- Cantilever Double Shelf Post Wall Mount
- (2) 60"W x 24"D shelves
- (2) 34" posts
- (4) 24" cantilever arms
- (4) mounting brackets
- chrome plated finish
- NSF
- Material: Carbon Steel