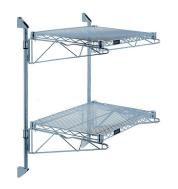

## Quantum Gray Cantilever Double Shelf Post Wall Mount (2) 60"W x 24"D shelves

**Price:** \$271.10

View more details & photos

# Quantum Gray Cantilever Double Shelf Post Wall Mount (2) 60"W x 24"D shelves

- Cantilever Double Shelf Post Wall Mount
- (2) 60"W x 24"D shelves
- (2) 34" posts
- (4) 24" cantilever arms
- (4) mounting brackets
- gray epoxy antimicrobial finish
- NSF
- Material: Carbon Steel