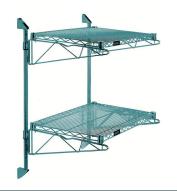

# Quantum Green Cantilever Double Shelf Post Wall Mount (2) 60?W x 24?D shelves

- Cantilever Double Shelf Post Wall Mount
- (2) 60?W x 24?D shelves
- (2) 34? posts
- (4) 24? cantilever arms
- (4) mounting brackets
- green epoxy antimicrobial finish
- NSF
- Material: Carbon Steel