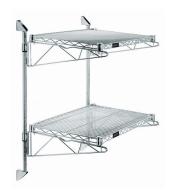

## Quantum Chrome Cantilever Double Shelf Post Wall Mount (2) 72"W x 12"D shelves

Price: \$205.04

View more details & photos

# Quantum Chrome Cantilever Double Shelf Post Wall Mount (2) 72"W x 12"D shelves

- Cantilever Double Shelf Post Wall Mount
- (2) 72"W x 12"D shelves
- (2) 34" posts
- (4) 12" cantilever arms
- (4) mounting brackets
- chrome plated finish
- NSF
- Material: Carbon Steel