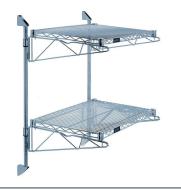

# Quantum Gray Cantilever Double Shelf Post Wall Mount (2) 72"W x 12"D shelves

- Cantilever Double Shelf Post Wall Mount
- (2) 72"W x 12"D shelves
- (2) 34" posts
- (4) 12" cantilever arms
- (4) mounting brackets
- gray epoxy antimicrobial finish
- NSF
- Material: Carbon Steel