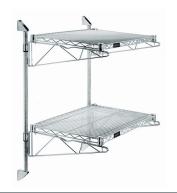

## Quantum Chrome Cantilever Double Shelf Post Wall Mount (2) 72"W x 14"D shelves

**Price:** \$231.30

View more details & photos

# Quantum Chrome Cantilever Double Shelf Post Wall Mount (2) 72"W x 14"D shelves

- Cantilever Double Shelf Post Wall Mount
- (2) 72"W x 14"D shelves
- (2) 34" posts
- (4) 14" cantilever arms
- (4) mounting brackets
- chrome plated finish
- NSF
- Material: Carbon Steel