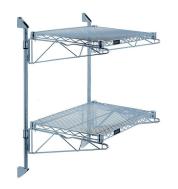

## Quantum Gray Cantilever Double Shelf Post Wall Mount (2) 72"W x 14"D shelves

**Price:** \$214.93

View more details & photos

# Quantum Gray Cantilever Double Shelf Post Wall Mount (2) 72"W x 14"D shelves

- Cantilever Double Shelf Post Wall Mount
- (2) 72"W x 14"D shelves
- (2) 34" posts
- (4) 14" cantilever arms
- (4) mounting brackets
- gray epoxy antimicrobial finish
- NSF
- Material: Carbon Steel