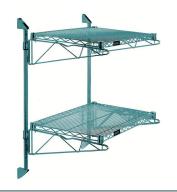

# Quantum Green Cantilever Double Shelf Post Wall Mount (2) 72"W x 14"D shelves

- Cantilever Double Shelf Post Wall Mount
- (2) 72"W x 14"D shelves
- (2) 34" posts
- (4) 14" cantilever arms
- (4) mounting brackets
- green epoxy antimicrobial finish
- NSF
- Material: Carbon Steel