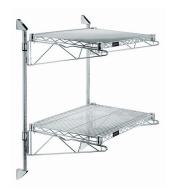

## Quantum Chrome Cantilever Double Shelf Post Wall Mount (2) 72"W x 18"D shelves

**Price:** \$261.79

View more details & photos

# Quantum Chrome Cantilever Double Shelf Post Wall Mount (2) 72"W x 18"D shelves

- Cantilever Double Shelf Post Wall Mount
- (2) 72"W x 18"D shelves
- (2) 34" posts
- (4) 18" cantilever arms
- (4) mounting brackets
- chrome plated finish
- NSF
- Material: Carbon Steel