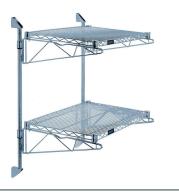

Seamless ordering. Reasonable prices. Simple installation.

Quantum Gray Cantilever Double Shelf Post Wall Mount (2) 72"W x 18"D shelves

Price: \$247.50

## Quantum Gray Cantilever Double Shelf Post Wall Mount (2) 72"W x 18"D shelves

- Cantilever Double Shelf Post Wall Mount
- (2) 72"W x 18"D shelves
- (2) 34" posts
- (4) 18" cantilever arms
- (4) mounting brackets
- gray epoxy antimicrobial finish
- NSF
- Material: Carbon Steel