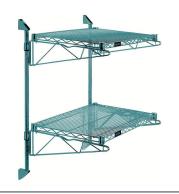

# Quantum Green Cantilever Double Shelf Post Wall Mount (2) 72?W x 21?D shelves

- Cantilever Double Shelf Post Wall Mount
- (2) 72?W x 21?D shelves
- (2) 34? posts
- (4) 21? cantilever arms
- (4) mounting brackets
- green epoxy antimicrobial finish
- NSF
- Material: Carbon Steel