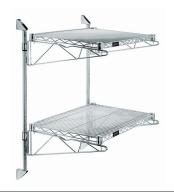

## Quantum Chrome Cantilever Double Shelf Post Wall Mount (2) 72"W x 24"D shelves

**Price:** \$325.01

View more details & photos

# Quantum Chrome Cantilever Double Shelf Post Wall Mount (2) 72"W x 24"D shelves

- Cantilever Double Shelf Post Wall Mount
- (2) 72"W x 24"D shelves
- (2) 34" posts
- (4) 24" cantilever arms
- (4) mounting brackets
- chrome plated finish
- NSF
- Material: Carbon Steel