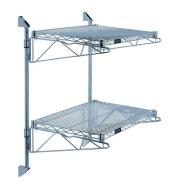

# Quantum Gray Cantilever Double Shelf Post Wall Mount (2) 72"W x 24"D shelves

- Cantilever Double Shelf Post Wall Mount
- (2) 72"W x 24"D shelves
- (2) 34" posts
- (4) 24" cantilever arms
- (4) mounting brackets
- gray epoxy antimicrobial finish
- NSF
- Material: Carbon Steel